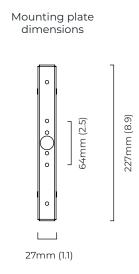

## CERTIFICATION

North America junction box cover

| 80mm (3.1) | -<br>- |             | <b>=</b> |  |
|------------|--------|-------------|----------|--|
|            | ∟      |             |          |  |
|            |        | 120mm (4.7) |          |  |