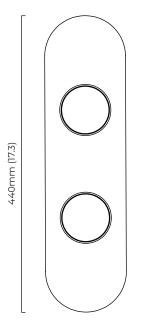

# MODULO TWIN WALL

Designed by Federico Peri for CTO Lighting, MODULO is a collection of chandelier, pendant and wall lights distinguished by its modular form, arranged in linear configurations, creating versatile lighting sculptures.

#### WEIGHT

2kg (4.4lbs)