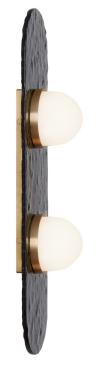

# MODULO TWIN WALL

Designed by Federico Peri for CTO Lighting, MODULO is a collection of chandelier, pendant and wall lights distinguished by its modular form, arranged in linear configurations, creating versatile lighting sculptures.

## FINISH

satin brass with smoked kiln cast glass and matt opal glass shades  ${\sf MODWA2SBSKMO}$ 

bronze with smoked kiln cast glass and matt opal glass shades  ${\sf MODWA2BZSKMO}$ 