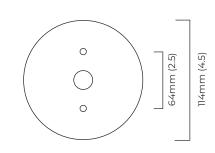

# MODULO TWIN WALL

Designed by Federico Peri for CTO Lighting, MODULO is a collection of chandelier, pendant and wall lights distinguished by its modular form, arranged in linear configurations, creating versatile lighting sculptures.